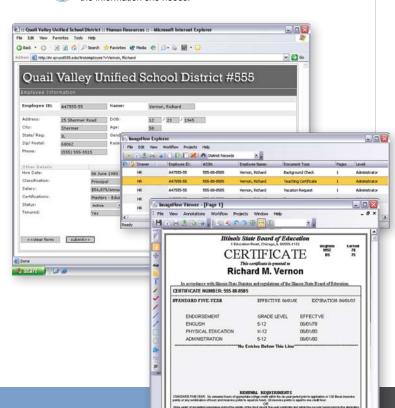

## ImageNow in Action

- A state official calls with a question regarding the teaching certificate for Richard Vernon, a faculty member.
- You find Richard's record in your HR application and click the ImageNow button.
- ImageNow displays a list of Richard's documents, including the teaching certificate, which you select.
- Instantly, you view the certificate and give the state official the information she needs.