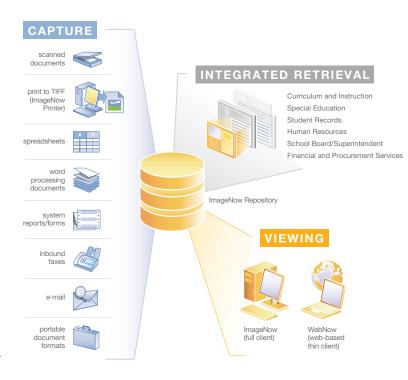

Flexible and scalable, ImageNow lets you capture documents from a variety of sources and retrieve those documents via any departmental or enterprise software application using either the full ImageNow client or browser-based WebNow functionality.

#### **Human Resources**

ImageNow puts the resumes, credentials, applications and other recruitment documents you need to quickly hire the best candidates just a click away. Seamless integration with HR and payroll systems gives your HR team a direct path to complete personnel records, facilitating timelier benefits and payroll information updates, responses to employee inquiries and completion of other processes.

#### **Financial and Procurement Services**

Replacing paper-based processes with automated ImageNow Workflow expedites invoice and PO approval, allowing your organization to take advantage of early payment vendor discounts. ImageNow reduces many of the manual tasks associated with paper-based processes, boosting staff productivity.

#### **Curriculum and Instruction**

Maintain accurate records of curriculum plans for each school throughout the district and monitor adherence. Easily gather and provide required information when requested to expedite accreditation.

#### **Student Information System**

Provide employees district-wide with immediate access to attendance reports, transfer forms and other supporting data from SIS screens. By connecting teachers, counselors and administrative staff with students' complete educational histories, ImageNow helps school districts deliver quality service and informed educational guidance.

#### **Special Education**

Store evaluations, medical records and correspondence in a secure student eFolder that is accessible instantly. Easily print documents to answer requests from parents and state Department of Education entities.

#### **Benefits to All Departments**

ImageNow is enterprise-ready, easily scaling to School Board/ Superintendent, Extracurricular Activities and other departments. New users quickly embrace the simplicity of ImageNow, and with WebNow, the browser-based companion to ImageNow, employees in remote locations manage documents as if they're in the office.